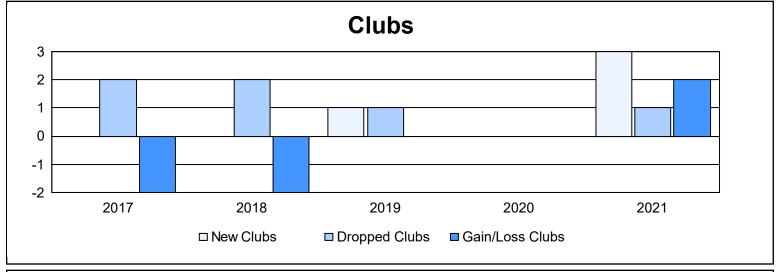

District 5 SKS As of June 2021 Cumulative

| Year      | New<br>Clubs | Dropped<br>Clubs | Gain/<br>Loss<br>Clubs | New<br>Members | Charter<br>Members | Reinstate<br>Members | Transfer<br>Members | Total<br>Member<br>Added | Total<br>Members<br>Dropped | Gain/<br>Loss<br>Members |
|-----------|--------------|------------------|------------------------|----------------|--------------------|----------------------|---------------------|--------------------------|-----------------------------|--------------------------|
| 2016-2017 | 0            | 2                | -2                     | 153            | 5                  | 4                    | 6                   | 168                      | 138                         | 30                       |
| 2017-2018 | 0            | 2                | -2                     | 145            | 0                  | 16                   | 7                   | 168                      | 228                         | -60                      |
| 2018-2019 | 1            | 1                | 0                      | 115            | 24                 | 3                    | 1                   | 143                      | 172                         | -29                      |
| 2019-2020 | 0            | 0                | 0                      | 89             | 0                  | 2                    | 7                   | 98                       | 141                         | -43                      |
| 2020-2021 | 3            | 1                | 2                      | 134            | 87                 | 3                    | 5                   | 229                      | 193                         | 36                       |
| Average   | 1            | 1                | 0                      | 127            | 23                 | 6                    | 5                   | 161                      | 174                         | -13                      |